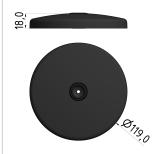

## Base A D120 ZN, black

Product number ZB-3202 Weight 0.584kg

## **Product properties**

Compatible with Bosch

Part type levelling feet

ColourblackExecutionZN

**Series** Series 60-10, Series 45-10, Series 50-10, Series 40-10, Series 30 8, Series 20-6

Base for swivel feet Ø 120 mm