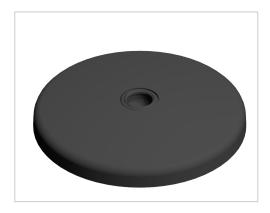

## Base A D120 ZN, black

Product number ZB-3202 Weight 0.584kg

## **Product description**

The combination of a threaded rod and a swivel foot plate gives a complete adjustable foot. Leveling feet serve as any type stepless height and level adjustment of modules and racks. The tilt of the plate is variable. Optionally, a rubber insert can be installed.

## **Product properties**

Compatible with Bosch

Part type levelling feet

ColourblackExecutionZN

**Series** Series 60-10, Series 45-10, Series 50-10, Series 40-10, Series 30 8, Series 20-6

Base for swivel feet Ø 120 mm

**Type** A