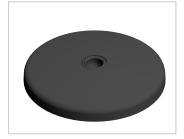

## Base A D120 ZN, black

Product number ZB-3202 Weight 0.584kg

## **Product properties**

Compatible with Bosch

Part type levelling feet

ColourblackExecutionZN

**Series** Series 60-10, Series 45-10, Series 50-10, Series 40-10, Series 30 8, Series 20-6

Base for swivel feet Ø 120 mm