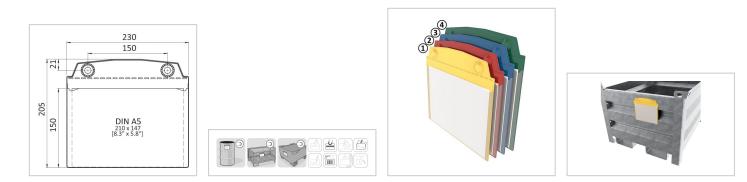

#### **Key Features:**

? Easy Attachment: A strong magnetic strip on the back ensures reliable adhesion to all metallic surfaces, usable in both portrait and landscape orientations.

? Quick Document Exchange: The transparent front cover protects your documents from dust and dirt while allowing for fast and easy replacement.

? Durable Materials: Made from high-quality soft PVC, ensuring long-lasting performance and shape retention, even with frequent use.

? Versatile Color Options: Available in yellow, red, blue, and gray, supporting effective color-coded organization of your information.