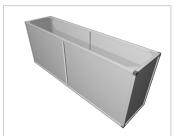

## Raised bed aluline 200 x 50 cm | 77 cm | silver similar to RAL 7035

Product number 1012445 Weight 40kg

## Product description

Our aluminium raised bed - convenient, clever, high quality and maintenance-free. modern and smart design meets your demands

- 25 years of experience
- no foil necessary on the inside
- 30 x 30 mm anodised aluminium profiles
- weatherproof HPL panels in professional quality
- simple assembly system, quickly installed
- perfect for the demanding garden
- ergonomic working posture
- 30 x 30 mm anodised aluminium profiles
- never paint again

## **Product properties**

Wide 50 cm Length 200 cm