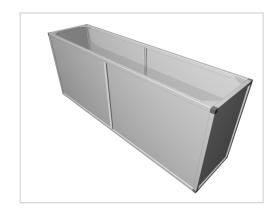

## Raised bed aluline 200 x 50 cm | 77 cm | silver similar to RAL 7035

Product number 1012445 Weight 40kg

## Product description

Our aluminium raised bed - convenient, clever, high quality and maintenance-free. modern and smart design meets your demands

- 25 years of experience
- no foil necessary on the inside
- 30 x 30 mm anodised aluminium profiles
- weatherproof HPL panels in professional quality
- simple assembly system, quickly installed
- perfect for the demanding garden
- ergonomic working posture
- 30 x 30 mm anodised aluminium profiles
- never paint again

## **Product properties**

Wide 50 cm Length 200 cm