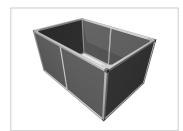

## Raised bed aluline 150 x 100 cm | 77 cm | anthracite similar to RAL 9017

Product number 1012456 Weight 40kg

## Product description

Our aluminium raised bed - convenient, clever, high quality and maintenance-free. modern and smart design meets your demands

- 25 years of experience
- no foil necessary on the inside
- 30 x 30 mm anodised aluminium profiles
- · weatherproof HPL panels in professional quality
- simple assembly system, quickly installed
- · perfect for the demanding garden
- · ergonomic working posture
- 30 x 30 mm anodised aluminium profiles never paint again

## **Product properties**

Wide 100 cm Length 150 cm