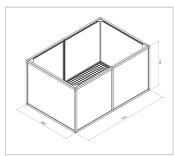

## Raised bed aluline 150 x 100 cm | 77 cm | anthracite similar to RAL 9017

Product number 1012456 Weight 40kg



## Product description

Our aluminium raised bed - convenient, clever, high quality and maintenance-free. modern and smart design meets your demands

- 25 years of experience
- no foil necessary on the inside
- 30 x 30 mm anodised aluminium profiles
- · weatherproof HPL panels in professional quality
- simple assembly system, quickly installed
- · perfect for the demanding garden
- · ergonomic working posture
- 30 x 30 mm anodised aluminium profiles never paint again

## **Product properties**

Wide 100 cm Length 150 cm



## More images