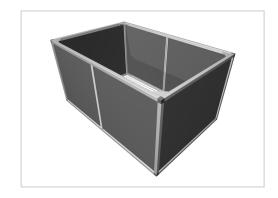

## Raised bed aluline 150 x 100 cm | 77 cm | anthracite similar to RAL 9017

Product number 1012456 Weight 40kg

## Product description

Our aluminium raised bed - convenient, clever, high quality and maintenance-free. modern and smart design meets your demands

- 25 years of experience
- no foil necessary on the inside
- 30 x 30 mm anodised aluminium profiles
- · weatherproof HPL panels in professional quality
- simple assembly system, quickly installed
- · perfect for the demanding garden
- · ergonomic working posture
- 30 x 30 mm anodised aluminium profiles never paint again

## **Product properties**

Wide 100 cm Length 150 cm