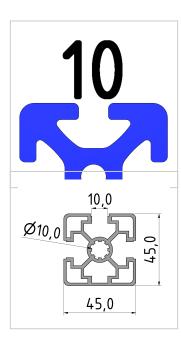

## Product description

The profiles in pitch 45 with groove 10 are suitable for assemblies of all kinds. Due to the different profile geometries, the material requirements can be adapted to the application. The grooves are designed for M8 screws. Cut to size max. 6000 mm

## **Product properties**

| Compatible with   | Bosch                |
|-------------------|----------------------|
| Nutauszugskraft   | F=7.000 N            |
| Breite Profil     | 45 mm                |
| Höhe Profil       | 45 mm                |
| Groove shape      | 1 side closed        |
| Series            | Series 45-10         |
| Profile length    | Cut length           |
| Contour           | Square               |
| Delivery unit     | Cuts                 |
| Execution         | light                |
| Colour            | natural              |
| Modular dimension | Modular dimension 45 |
| Size              | 45x45 mm             |