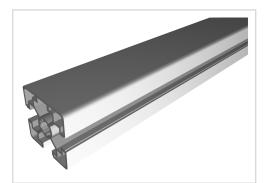

## Profile 45x45 3N light natural-10

Product numberPB-1220 SZWeight1.57kg

## Product description

The profiles in pitch 45 with groove 10 are suitable for assemblies of all kinds. Due to the different profile geometries, the material requirements can be adapted to the application. The grooves are designed for M8 screws. Cut to size max. 6000 mm