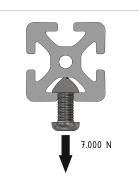

## **Product properties**

| Compatible with   | Bosch                |
|-------------------|----------------------|
| Nutauszugskraft   | F=7.000 N            |
| Breite Profil     | 45 mm                |
| Höhe Profil       | 45 mm                |
| Groove shape      | 1 side closed        |
| Series            | Series 45-10         |
| Profile length    | Cut length           |
| Contour           | Square               |
| Delivery unit     | Cuts                 |
| Execution         | light                |
| Colour            | natural              |
| Modular dimension | Modular dimension 45 |
| Size              | 45x45 mm             |