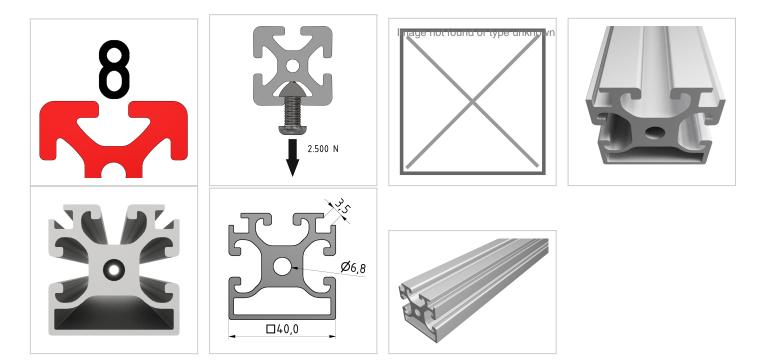

## **Product description**

Profiles 8 are suitable for assemblies of all kinds. Due to the different profile geometries, the material requirements can be adapted to the application. The grooves and the core holes of the profiles 8 are designed for M8 screws. Cut to size max. 6000 mm

## **Product properties**

| Material             | Al Mg Si 0.5 F25, artificially aged |
|----------------------|-------------------------------------|
| Anodised             | E6EV1 10-15 µm silver               |
| Tolerances           | EN 12020-2                          |
| Nutauszugskraft      | F=2.500 N                           |
| Breite Profil        | 40 mm                               |
| Höhe Profil          | 40 mm                               |
| Funktionsintegration | Türdichtungsnut                     |
| Groove shape         | 1 side closed                       |
| Profile length       | Cut length                          |
| Series               | Series 8                            |
| Contour              | Square                              |
| Delivery unit        | Cuts                                |
| Execution            | light                               |
| Size                 | 40x40 mm                            |
| Colour               | natural                             |