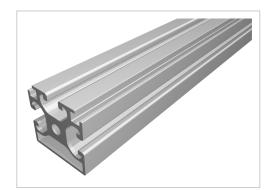

## Profile 8 40x40, natural

Product numberPI-6160 SZWeight2.493kg

## **Product description**

Profiles 8 are suitable for assemblies of all kinds. Due to the different profile geometries, the material requirements can be adapted to the application. The grooves and the core holes of the profiles 8 are designed for M8 screws. Cut to size max. 6000 mm