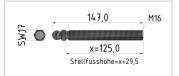

## Threaded Rod for Swivel Feet ST M16x125, bright zinc-plated

**Product number** ZB-3188 **Weight** 0.19kg

## **Product properties**

**Compatible with** Bosch **Length** 125 mm

**Series** Series 60-10, Series 45-10, Series 50-10, Series 40-10, Series 30 8, Series 20-6

Material Galvanized steel

Thread M16