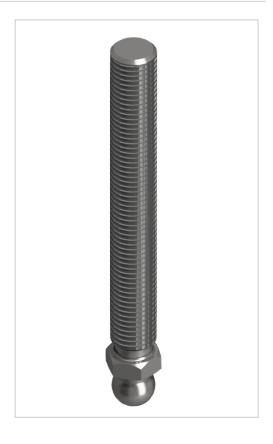

## Threaded Rod for Swivel Feet ST M16x125, bright zinc-plated

**Product number** ZB-3188 **Weight** 0.19kg

## **Product description**

The combination of a threaded rod and a swivel foot plate gives a complete adjustable foot. Leveling feet serve as any type stepless height and level adjustment of modules and racks. The tilt of the plate is variable. Optionally, a rubber insert can be installed.

## **Product properties**

**Compatible with** Bosch **Length** 125 mm

**Series** Series 60-10, Series 45-10, Series 50-10, Series 40-10, Series 30 8, Series 20-6

Material Galvanized steel

Thread M16