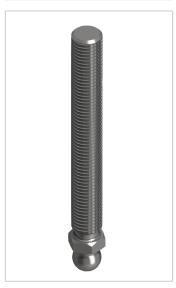

## Threaded Rod for Swivel Feet ST M16x125, bright zinc-plated

**Product number** ZB-3188 **Weight** 0.19kg

## **Product description**

The combination of a threaded rod and a swivel foot plate gives a complete adjustable foot. Leveling feet serve as any type stepless height and level adjustment of modules and racks. The tilt of the plate is variable. Optionally, a rubber insert can be installed.

## **Product properties**

**Compatible with** Bosch **Length** 125 mm

**Series** Series 60-10, Series 45-10, Series 50-10, Series 40-10, Series 30 8, Series 20-6

Material Galvanized steel

Thread M16