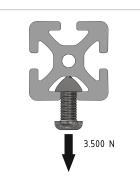

## **Product properties**

| Material        | Al Mg Si 0.5 F25, artificially aged |
|-----------------|-------------------------------------|
| Anodised        | E6EV1 10-15 µm silver               |
| Tolerances      | EN 12020-2                          |
| Compatible with | item                                |
| Nutauszugskraft | F=3.500 N                           |
| Breite Profil   | 100 mm                              |
| Höhe Profil     | 50 mm                               |
| Groove shape    | Open grooves                        |
| Delivery unit   | Rods                                |
| Size            | 50x100 mm                           |
| Profile length  | 6000 mm bar                         |
| Series          | Series 10                           |
| Contour         | Rectangular                         |
| Colour          | natural                             |
| Execution       | economy                             |