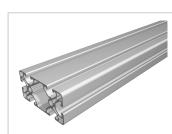

## Profile 10 100x50 E, natural

 Product number
 PI-7040 SN6000

 Weight
 21.72kg

 Length
 6000mm

## **Product description**

The profiles 10 E are suitable for weight-optinated assemblies of all kinds. Due to the different profile geometries, the material requirements can be adapted to the application. The grooves and the core holes of the profiles 10 E are designed for M10 screws.

## **Product properties**

| Material        | Al Mg Si 0.5 F25, artificially aged |
|-----------------|-------------------------------------|
| Anodised        | E6EV1 10-15 µm silver               |
| Tolerances      | EN 12020-2                          |
| Compatible with | item                                |
| Nutauszugskraft | F=3.500 N                           |
| Breite Profil   | 100 mm                              |
| Höhe Profil     | 50 mm                               |
| Groove shape    | Open grooves                        |
| Delivery unit   | Rods                                |
| Size            | 50x100 mm                           |
| Profile length  | 6000 mm bar                         |
| Series          | Series 10                           |
| Contour         | Rectangular                         |
| Colour          | natural                             |
| Execution       | economy                             |