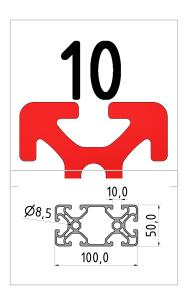

## **Product properties**

| Material        | Al Mg Si 0.5 F25, artificially aged |
|-----------------|-------------------------------------|
| Anodised        | E6EV1 10-15 µm silver               |
| Tolerances      | EN 12020-2                          |
| Compatible with | item                                |
| Nutauszugskraft | F=3.500 N                           |
| Breite Profil   | 100 mm                              |
| Höhe Profil     | 50 mm                               |
| Groove shape    | Open grooves                        |
| Delivery unit   | Rods                                |
| Size            | 50x100 mm                           |
| Profile length  | 6000 mm bar                         |
| Series          | Series 10                           |
| Contour         | Rectangular                         |
| Colour          | natural                             |
| Execution       | economy                             |