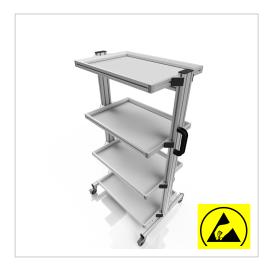

### Product description

Reliable Protection and Mobility for Your ESD-Sensitive Materials

Our **ESD system cart without extension** provides a robust and flexible solution for the safe transport and storage of ESD-sensitive components. With its sturdy aluminum profile construction and a load capacity of up to 400 kg, this cart is ideal for industrial applications. The three fixed shelves offer ample space for Euro containers measuring 60 x 40 cm. All parts, including the lockable wheels, are made from electrically conductive materials to prevent electrostatic charges.

#### **Key Features:**

• Dimensions: 60 x 40 x 134 cm

• Material: Electrically conductive aluminum

Load Capacity: Up to 400 kg
Shelves: Three fixed shelves

• Wheels: Lockable and electrically conductive

## Product properties

System trolley type System trolley without drawer

Scope of delivery without euro container

Size System trolley for Euro containers 60x40 Height 134 cm

ESD discharging Yes