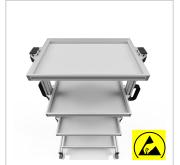

### Product description

Reliable Protection and Mobility for Your ESD-Sensitive Materials

Our **ESD system cart without extension** provides a robust and flexible solution for the safe transport and storage of ESD-sensitive components. With its sturdy aluminum profile construction and a load capacity of up to 400 kg, this cart is ideal for industrial applications. The three fixed shelves offer ample space for Euro containers measuring 60 x 40 cm. All parts, including the lockable wheels, are made from electrically conductive materials to prevent electrostatic charges.

#### **Key Features:**

• Dimensions: 60 x 40 x 134 cm

• Material: Electrically conductive aluminum

Load Capacity: Up to 400 kg
Shelves: Three fixed shelves

• Wheels: Lockable and electrically conductive

## Product properties

System trolley type System trolley without drawer

Scope of delivery without euro container

Size System trolley for Euro containers 60x40 Height 134 cm

ESD discharging Yes