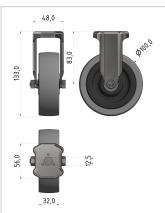

## Castor fixed D100, bright zinc-plated

**Product number** ZI-1518 **Weight** 0.64kg

## **Product properties**

Roll type Fixed castor
Mounting type Back hole
Compatible with item

Part type Apparatus castors

Roller diameter Ø 100 mm Series Series 8 Load capacity 110 kg