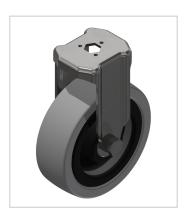

## Castor fixed D100, bright zinc-plated

**Product number** ZI-1518 **Weight** 0.64kg

## Product description

Swivel and fixed castors are used on assemblies and frames of all kinds. They have very good rolling characteristics and are highly resilient. The castors are resistant to many environmental influences. Especially for use in electrical production, many castors are also available in ESD versions. The ESD version has a discharge resistance of 110 Ohm.

## **Product properties**

Roll type Fixed castor
Mounting type Back hole
Compatible with item

Part type Apparatus castors

Roller diameter Ø 100 mm Series Series 8 Load capacity 110 kg