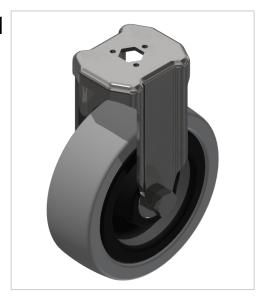

## Castor fixed D100, bright zinc-plated

**Product number** ZI-1518 **Weight** 0.64kg

## Product description

Swivel and fixed castors are used on assemblies and frames of all kinds. They have very good rolling characteristics and are highly resilient. The castors are resistant to many environmental influences. Especially for use in electrical production, many castors are also available in ESD versions. The ESD version has a discharge resistance of 110 Ohm.

## **Product properties**

Roll type Fixed castor
Mounting type Back hole
Compatible with item

Part type Apparatus castors

Roller diameter Ø 100 mm Series Series 8 Load capacity 110 kg