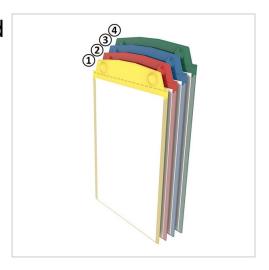

### **Key Features:**

- ? Easy Attachment: Equipped with strong neodymium magnets on the back, ensuring secure adhesion to all ferrous surfaces, usable in both portrait and landscape orientations.
- ? Quick Document Exchange: The transparent front cover protects your documents from dust and dirt while allowing for fast and easy replacement.
- ? Durable Materials: Made from sturdy plastic with a reinforced top section, ensuring long-lasting performance and shape retention, even with intensive use.
- ? Versatile Color Options: Available in blue, as well as yellow, red, and green, for effective color-coded organization of your information.