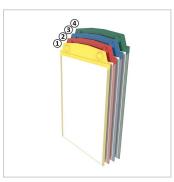

### **Key Features:**

- ? Easy Attachment: Equipped with strong neodymium magnets on the back, ensuring secure adhesion to all ferrous surfaces, usable in both portrait and landscape orientations.
- ? Quick Document Exchange: The transparent front cover protects your documents from dust and dirt while allowing for fast and easy replacement.
- ? Durable Materials: Made from sturdy plastic with a reinforced top section, ensuring long-lasting performance and shape retention, even with intensive use.
- ? Versatile Color Options: Available in blue, as well as yellow, red, and green, for effective color-coded organization of your information.