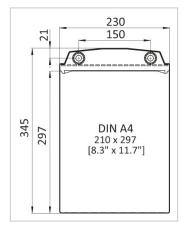

## Magnetic DIN A4 pocket high | red

Product number LN-1115 Weight 0.054kg

### Product description

Discover Our Magnetic DIN A4 Display Pocket (Portrait Format) in Blue – The Ideal Solution for Clear and Flexible Document Presentation

Perfect for use in **production areas, warehouses, offices, or public facilities**, this display pocket ensures **secure and highly visible placement of important information** on metallic surfaces.