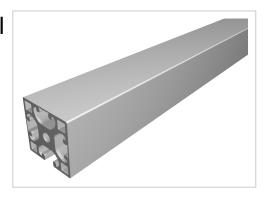

## Profile X 8 40x40 3N light, natural

Product number PI-6013 SZ Weight 1.898kg

ExecutionX, lightProfile lengthCut lengthSeriesSeries 8ContourSquare

Groove shape 3 sides closed

Delivery unitCutsSize40x40 mmColournatural