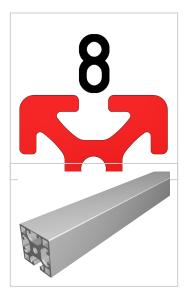

## Product description

The profiles of the Z8 series are weight-optimised profiles in cross-sections of 40x40, 40x80 and 80x80. The profile grooves are freely accessible or hidden under a flush smooth outer surface. If necessary, the cover can be easily opened and removed for the shoring of connecting elements or for the attachment of accessories. The sharp-edged geometry of the profile outer edge results in a level transition in the profile joint. The grooves and the core holes of the Z8 profiles are designed for M8 screws.

ExecutionX, lightProfile lengthCut lengthSeriesSeries 8ContourSquare

Groove shape 3 sides closed

Delivery unitCutsSize40x40 mmColournatural