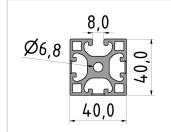

## Profile X 8 40x40 3N light, natural

Product number PI-6013 SZ Weight 1.898kg

## Product description

The profiles of the Z8 series are weight-optimised profiles in cross-sections of 40x40, 40x80 and 80x80. The profile grooves are freely accessible or hidden under a flush smooth outer surface. If necessary, the cover can be easily opened and removed for the shoring of connecting elements or for the attachment of accessories. The sharp-edged geometry of the profile outer edge results in a level transition in the profile joint. The grooves and the core holes of the Z8 profiles are designed for M8 screws.

ExecutionX, lightProfile lengthCut lengthSeriesSeries 8ContourSquare

Groove shape 3 sides closed

Delivery unitCutsSize40x40 mmColournatural