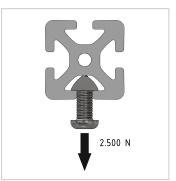

## **Product properties**

Material Al Mg Si 0.5 F25, artificially aged

Anodised E6EV1 10-15 µm silver

Tolerances EN 12020-2

Compatible withitemNutauszugskraftF=2.500 NBreite Profil40 mmHöhe Profil40 mm

Funktionsintegration einfache Nutöffnung (NO)