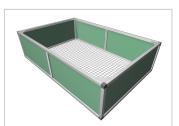

## Raised bed aluline 150 x 100 cm | green | 39 cm

Product number 1012488 Weight 40kg

## Product description

Our aluminium raised bed - convenient, clever, high quality and maintenance-free. modern and smart design meets your demands

- 25 years of experience
- no foil necessary on the inside
- 30 x 30 mm anodised aluminium profiles
- · weatherproof HPL panels in professional quality
- simple assembly system, quickly installed
- perfect for the demanding garden
- ergonomic working posture
- 30 x 30 mm anodised aluminium profiles never paint again

## **Product properties**

Wide 100 cm Length 150 cm