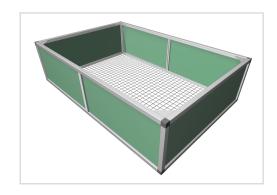

## Raised bed aluline 150 x 100 cm | green | 39 cm

Product number 1012488 Weight 40kg

## Product description

Our aluminium raised bed - convenient, clever, high quality and maintenance-free. modern and smart design meets your demands

- 25 years of experience
- no foil necessary on the inside
- 30 x 30 mm anodised aluminium profiles
- · weatherproof HPL panels in professional quality
- simple assembly system, quickly installed
- perfect for the demanding garden
- ergonomic working posture
- 30 x 30 mm anodised aluminium profiles never paint again

## **Product properties**

Wide 100 cm Length 150 cm