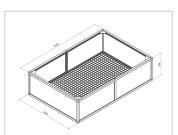

## Raised bed aluline 150 x 100 cm | green | 39 cm

Product number 1012488 Weight 40kg



## Product description

Our aluminium raised bed - convenient, clever, high quality and maintenance-free. modern and smart design meets your demands

- 25 years of experience
- no foil necessary on the inside
- 30 x 30 mm anodised aluminium profiles
- · weatherproof HPL panels in professional quality
- simple assembly system, quickly installed
- perfect for the demanding garden
- ergonomic working posture
- 30 x 30 mm anodised aluminium profiles never paint again

## **Product properties**

Wide 100 cm Length 150 cm



## More images