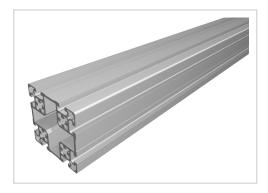

## Profile 100x100 light natural-10

Product number PB-1330 SN6000

Weight 48.72kg Length 6000mm

## Product description

The profiles in pitch 50 with groove 10 are suitable for assemblies of all kinds. Due to the different profile geometries, the material requirements can be adapted to the application. The grooves are designed for M8 screws. Delivery length 6030 mm