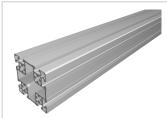

## Profile 100x100 light natural-10

Product number PB-1330 SN6000

Weight 48.72kg Length 6000mm

## Product description

The profiles in pitch 50 with groove 10 are suitable for assemblies of all kinds. Due to the different profile geometries, the material requirements can be adapted to the application. The grooves are designed for M8 screws. Delivery length 6030 mm

## **Product properties**

Compatible withBoschNutauszugskraftF=7.000 NGroove shapeOpen grooves

Delivery unit Rods
Contour Square
Profile length 6000 mm bar
Size 100x100 mm

**Execution** light

Series Series 50-10
Colour natural