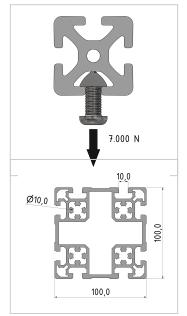

## **Product properties**

Compatible withBoschNutauszugskraftF=7.000 NGroove shapeOpen grooves

Delivery unit Rods
Contour Square
Profile length 6000 mm bar
Size 100x100 mm

**Execution** light

Series Series 50-10
Colour natural