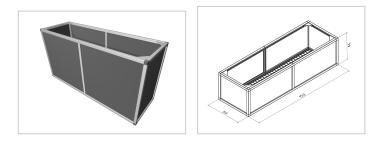

## Raised bed aluline 150 x 50 cm | 77 cm | anthracite similar to RAL 9017

Product number 1012452 Weight 40kg

## Product description

Our aluminium raised bed - convenient, clever, high quality and maintenance-free. modern and smart design meets your demands

- 25 years of experience
- no foil necessary on the inside
- 30 x 30 mm anodised aluminium profiles
- weatherproof HPL panels in professional quality
- simple assembly system, quickly installed
- perfect for the demanding garden
- ergonomic working posture
- 30 x 30 mm anodised aluminium profiles
- never paint again

## **Product properties**

 Wide
 50 cm

 Length
 150 cm