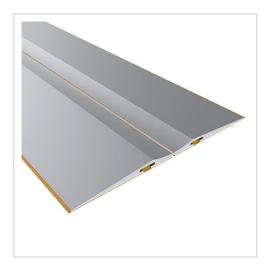

## Parking rail flat-flat | 800 mm

Product number LN-1026 Weight 1.06kg

## **Key Features:**

- ? Robust Construction: Made from high-quality materials, ensuring durability and stability for daily use.
- ? Easy Installation: Thoughtfully designed for quick and hassle-free mounting, saving time and effort.
- ? Flexibility: With a length of 2400 mm, these rails are suitable for various applications and can be customized as needed.
- ? Complete Set: Includes all necessary components for immediate implementation in your warehouse.