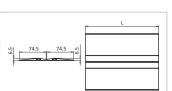

## Parking rail flat-flat | 800 mm

Product number LN-1026 Weight 1.06kg

## **Key Features:**

- ? Robust Construction: Made from high-quality materials, ensuring durability and stability for daily use.
- ? Easy Installation: Thoughtfully designed for quick and hassle-free mounting, saving time and effort.
- ? Flexibility: With a length of 2400 mm, these rails are suitable for various applications and can be customized as needed.
- ? Complete Set: Includes all necessary components for immediate implementation in your warehouse.