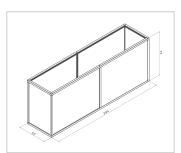

## Raised bed aluline 200 x 50 cm | 77 cm | green

**Product number** 1012435. **Weight** 40kg

## **Product properties**

Wide 50 cm Length 200 cm