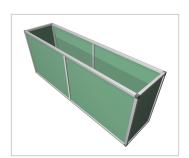

## Raised bed aluline 200 x 50 cm | 77 cm | green

**Product number** 1012435. **Weight** 40kg

## **Product description**

Our aluminium raised bed - convenient, clever, high quality and maintenance-free. modern and smart design meets your demands

- 25 years of experience
- no foil necessary on the inside
- 30 x 30 mm anodised aluminium profiles
- · weatherproof HPL panels in professional quality
- simple assembly system, quickly installed
- perfect for the demanding garden
- ergonomic working posture
- 30 x 30 mm anodised aluminium profiles
- never paint again

## **Product properties**

Wide 50 cm Length 200 cm