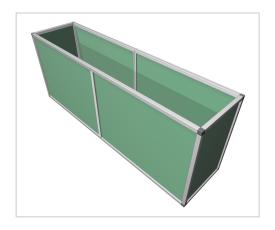

## Raised bed aluline 200 x 50 cm | 77 cm | green

**Product number** 1012435. **Weight** 40kg

## **Product description**

Our aluminium raised bed - convenient, clever, high quality and maintenance-free. modern and smart design meets your demands

- 25 years of experience
- no foil necessary on the inside
- 30 x 30 mm anodised aluminium profiles
- · weatherproof HPL panels in professional quality
- simple assembly system, quickly installed
- perfect for the demanding garden
- ergonomic working posture
- 30 x 30 mm anodised aluminium profiles
- never paint again

## **Product properties**

Wide 50 cm Length 200 cm