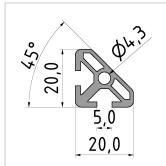

## Profile 5 20x20 45°, natural

**Product number** PI-4120 SZ **Weight** 0.383kg

## Product description

The compact design of Profiles 5 makes them particularly suitable for small and weight-optimised assemblies. The grooves and core holes of Profiles 5 are designed for M5 screws.

Cut to size max. 6000 mm

## **Product properties**

Material Al Mg Si 0.5 F25, artificially aged

Anodised E6EV1 10-15 µm silver

Tolerances EN 12020-2
Nutauszugskraft F=500 N
Profile length Cut length
Delivery unit Cuts

**Groove shape** Angle bracket profile

SeriesSeries 5Size20x20 mmColournaturalContourTriangularExecutionheavy