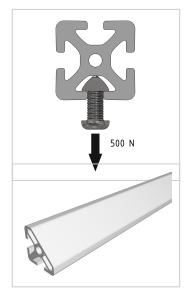

## **Product properties**

Material Al Mg Si 0.5 F25, artificially aged

Anodised E6EV1 10-15 µm silver

Tolerances EN 12020-2
Nutauszugskraft F=500 N
Profile length Cut length
Delivery unit Cuts

**Groove shape** Angle bracket profile