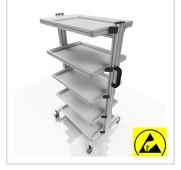

# ESD system trolley for Euro containers 60 x 40 H 134 cm without pull-out | 5 x shelf, for 5 x EG 64/12, including Euro container

Product number 1015135 Weight 52.7kg

### Product description

Reliable Protection and Mobility for Your ESD-Sensitive Materials

Our **ESD system cart without extension** provides a robust and flexible solution for the safe transport and storage of ESD-sensitive components. With its sturdy aluminum profile construction and a load capacity of up to 400 kg, this cart is ideal for industrial applications. The three fixed shelves offer ample space for Euro containers measuring 60 x 40 cm. All parts, including the lockable wheels, are made from electrically conductive materials to prevent electrostatic charges.

#### **Key Features:**

• Dimensions: 60 x 40 x 134 cm

• Material: Electrically conductive aluminum

Load Capacity: Up to 400 kg
Shelves: Three fixed shelves

• Wheels: Lockable and electrically conductive

## Product properties

System trolley type System trolley without drawer

Size System trolley for Euro containers 60x40 Height 134 cm

Scope of delivery with euro container

ESD discharging Yes

**Colour** traffic black similar to Ral 9017