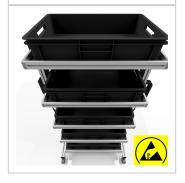

# ESD system trolley for Euro containers 60 x 40 H 134 cm without pull-out | 5 x shelf, for 5 x EG 64/12, including Euro container

Product number 1015135 Weight 52.7kg

### Product description

Reliable Protection and Mobility for Your ESD-Sensitive Materials

Our **ESD system cart without extension** provides a robust and flexible solution for the safe transport and storage of ESD-sensitive components. With its sturdy aluminum profile construction and a load capacity of up to 400 kg, this cart is ideal for industrial applications. The three fixed shelves offer ample space for Euro containers measuring 60 x 40 cm. All parts, including the lockable wheels, are made from electrically conductive materials to prevent electrostatic charges.

#### **Key Features:**

• Dimensions: 60 x 40 x 134 cm

• Material: Electrically conductive aluminum

Load Capacity: Up to 400 kg
Shelves: Three fixed shelves

• Wheels: Lockable and electrically conductive

## Product properties

System trolley type System trolley without drawer

Size System trolley for Euro containers 60x40 Height 134 cm

Scope of delivery with euro container

ESD discharging Yes

**Colour** traffic black similar to Ral 9017