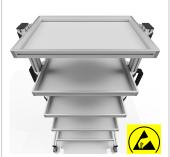

# ESD system trolley for Euro containers 60 x 40 H 134 cm without pull-out | 5 x shelf, for 5 x EG 64/12, including Euro container

Product number 1015135 Weight 52.7kg

### Product description

Reliable Protection and Mobility for Your ESD-Sensitive Materials

Our **ESD system cart without extension** provides a robust and flexible solution for the safe transport and storage of ESD-sensitive components. With its sturdy aluminum profile construction and a load capacity of up to 400 kg, this cart is ideal for industrial applications. The three fixed shelves offer ample space for Euro containers measuring 60 x 40 cm. All parts, including the lockable wheels, are made from electrically conductive materials to prevent electrostatic charges.

#### **Key Features:**

• Dimensions: 60 x 40 x 134 cm

• Material: Electrically conductive aluminum

Load Capacity: Up to 400 kg
Shelves: Three fixed shelves

• Wheels: Lockable and electrically conductive

## Product properties

System trolley type System trolley without drawer

Size System trolley for Euro containers 60x40 Height 134 cm

Scope of delivery with euro container

ESD discharging Yes

**Colour** traffic black similar to Ral 9017