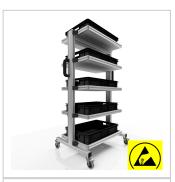

# ESD system trolley for Euro containers 60 x 40 H 134 cm without pull-out | 5 x shelf, for 5 x EG 64/12, including Euro container

Product number 1015135 Weight 52.7kg

### Product description

Reliable Protection and Mobility for Your ESD-Sensitive Materials

Our **ESD system cart without extension** provides a robust and flexible solution for the safe transport and storage of ESD-sensitive components. With its sturdy aluminum profile construction and a load capacity of up to 400 kg, this cart is ideal for industrial applications. The three fixed shelves offer ample space for Euro containers measuring 60 x 40 cm. All parts, including the lockable wheels, are made from electrically conductive materials to prevent electrostatic charges.

#### **Key Features:**

• Dimensions: 60 x 40 x 134 cm

• Material: Electrically conductive aluminum

Load Capacity: Up to 400 kg
Shelves: Three fixed shelves

• Wheels: Lockable and electrically conductive

## Product properties

System trolley type System trolley without drawer

Size System trolley for Euro containers 60x40 Height 134 cm

Scope of delivery with euro container

ESD discharging Yes

**Colour** traffic black similar to Ral 9017