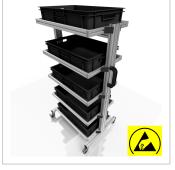

# ESD system trolley for Euro containers 60 x 40 H 134 cm without pull-out | 5 x shelf, for 5 x EG 64/12, including Euro container

Product number 1015135 Weight 52.7kg

### Product description

Reliable Protection and Mobility for Your ESD-Sensitive Materials

Our **ESD system cart without extension** provides a robust and flexible solution for the safe transport and storage of ESD-sensitive components. With its sturdy aluminum profile construction and a load capacity of up to 400 kg, this cart is ideal for industrial applications. The three fixed shelves offer ample space for Euro containers measuring 60 x 40 cm. All parts, including the lockable wheels, are made from electrically conductive materials to prevent electrostatic charges.

#### **Key Features:**

• Dimensions: 60 x 40 x 134 cm

• Material: Electrically conductive aluminum

Load Capacity: Up to 400 kg
Shelves: Three fixed shelves

• Wheels: Lockable and electrically conductive

## Product properties

System trolley type System trolley without drawer

Size System trolley for Euro containers 60x40 Height 134 cm

Scope of delivery with euro container

ESD discharging Yes

**Colour** traffic black similar to Ral 9017