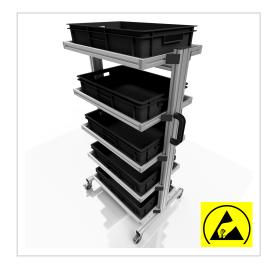

# ESD system trolley for Euro containers 60 x 40 H 134 cm without pull-out | 5 x shelf, for 5 x EG 64/12, including Euro container

Product number 1015135 Weight 52.7kg

### Product description

Reliable Protection and Mobility for Your ESD-Sensitive Materials

Our **ESD system cart without extension** provides a robust and flexible solution for the safe transport and storage of ESD-sensitive components. With its sturdy aluminum profile construction and a load capacity of up to 400 kg, this cart is ideal for industrial applications. The three fixed shelves offer ample space for Euro containers measuring 60 x 40 cm. All parts, including the lockable wheels, are made from electrically conductive materials to prevent electrostatic charges.

#### **Key Features:**

• Dimensions: 60 x 40 x 134 cm

• Material: Electrically conductive aluminum

Load Capacity: Up to 400 kg
Shelves: Three fixed shelves

• Wheels: Lockable and electrically conductive

## Product properties

System trolley type System trolley without drawer

Size System trolley for Euro containers 60x40 Height 134 cm

Scope of delivery with euro container

ESD discharging Yes

**Colour** traffic black similar to Ral 9017