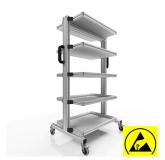

### Product description

Reliable Protection and Mobility for Your ESD-Sensitive Materials

Our **ESD system cart without extension** provides a robust and flexible solution for the safe transport and storage of ESD-sensitive components. With its sturdy aluminum profile construction and a load capacity of up to 400 kg, this cart is ideal for industrial applications. The three fixed shelves offer ample space for Euro containers measuring 60 x 40 cm. All parts, including the lockable wheels, are made from electrically conductive materials to prevent electrostatic charges.

#### **Key Features:**

• Dimensions: 60 x 40 x 134 cm

• Material: Electrically conductive aluminum

Load Capacity: Up to 400 kg
Shelves: Three fixed shelves

• Wheels: Lockable and electrically conductive

## Product properties

System trolley type System trolley without drawer

Size System trolley for Euro containers 60x40 Height 134 cm

Scope of delivery with euro container

ESD discharging Yes

**Colour** traffic black similar to Ral 9017