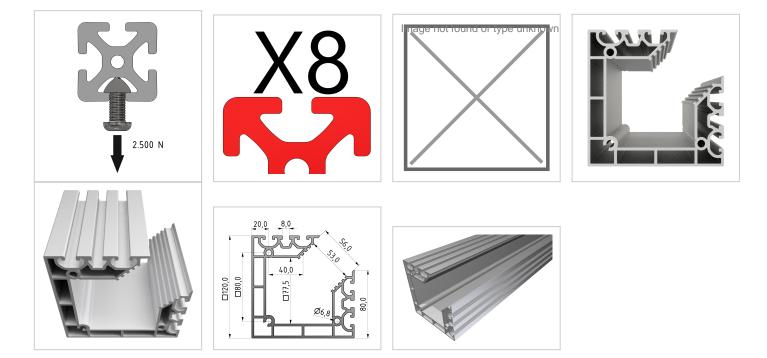

## **Product properties**

| Material             | Al Mg Si 0.5 F25, artificially aged |
|----------------------|-------------------------------------|
| Anodised             | E6EV1 10-15 µm silver               |
| Tolerances           | EN 12020-2                          |
| Nutauszugskraft      | F=2.500 N                           |
| Breite Profil        | 120 mm                              |
| Höhe Profil          | 120 mm                              |
| Funktionsintegration | Kabelkanalöffnung                   |
| Execution            | XMS, heavy                          |
| Profile length       | Cut length                          |
| Series               | Series 8                            |
| Delivery unit        | Cuts                                |
| Colour               | natural                             |
| Groove shape         | 2 sides closed 90°                  |
| Size                 | 120x120 mm                          |