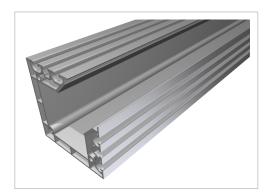

## Profile 8 120x120, natural

Product numberPI-6180 SZWeight6.583kg

## **Product description**

Profiles 8 are suitable for assemblies of all kinds. Due to the different profile geometries, the material requirements can be adapted to the application. The grooves and the core holes of the profiles 8 are designed for M8 screws. Cut to size max. 6000 mm

## **Product properties**

| Material             | Al Mg Si 0.5 F25, artificially aged |
|----------------------|-------------------------------------|
| Anodised             | E6EV1 10-15 µm silver               |
| Tolerances           | EN 12020-2                          |
| Nutauszugskraft      | F=2.500 N                           |
| Breite Profil        | 120 mm                              |
| Höhe Profil          | 120 mm                              |
| Funktionsintegration | Kabelkanalöffnung                   |
| Execution            | XMS, heavy                          |
| Profile length       | Cut length                          |
| Series               | Series 8                            |
| Delivery unit        | Cuts                                |
| Colour               | natural                             |
| Groove shape         | 2 sides closed 90°                  |
| Size                 | 120x120 mm                          |