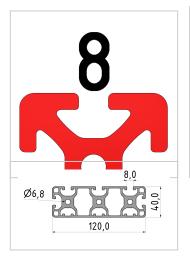

## **Product properties**

Material Al Mg Si 0.5 F25, artificially aged

1 side closed

Anodised E6EV1 10-15 µm silver

Tolerances EN 12020-2

Compatible with item

**Groove shape** 

NutauszugskraftF=2.500 NBreite Profil120 mmHöhe Profil40 mm

Size 120x40 mm

Delivery unit Rods

Series Series 8

Profile length 6000 mm bar

Execution light Colour natural