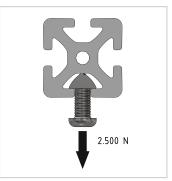

## **Product properties**

Material Al Mg Si 0.5 F25, artificially aged

1 side closed

Anodised E6EV1 10-15 µm silver

Tolerances EN 12020-2

Compatible with item

**Groove shape** 

NutauszugskraftF=2.500 NBreite Profil120 mmHöhe Profil40 mm