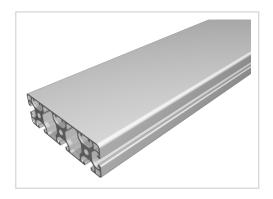

## Profile 8 120x40 3N light, natural

Product number PI-1560 SN6000

Weight 26.88kg Length 6000mm

## Product description

The profiles 8 light with closed grooves are suitable for assemblies of all kinds. With the closed groove side, visually appealing and low-maintenance constructions can be realised. The grooves and core holes of Profiles 8 are designed for M8 screws.

Size 120x40 mm

Delivery unit Rods

Series Series 8

Profile length 6000 mm bar

Execution light Colour natural