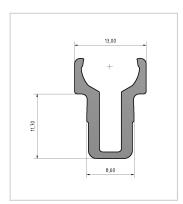

## Shaft clamp profile D10, natural-8

Product number PI-1536 SN3000

Weight 1.08kg Length 3000mm

## Product description

The shaft clamping profile is used to hold the guide shaft d10. The shaft is pressed into the profile groove by pressing in the shaft clamping profile. The shafts are secured by a DIN6325 cylindrical pin.

## **Product properties**

Material Al Mg Si 0.5 F25, artificially aged

**Anodised** E6EV1 10-15 μm silver

**Tolerances** EN 12020-2

Compatible with item

Part type Roller guides

Diameter mmØ 10Delivery unitRodsSeriesSeries 8Profile length3000 mm barColournatural