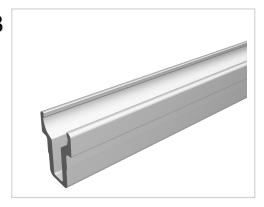

## Shaft clamp profile D10, natural-8

Product number PI-1536 SN3000

Weight 1.08kg Length 3000mm

## Product description

The shaft clamping profile is used to hold the guide shaft d10. The shaft is pressed into the profile groove by pressing in the shaft clamping profile. The shafts are secured by a DIN6325 cylindrical pin.

## **Product properties**

Material Al Mg Si 0.5 F25, artificially aged

**Anodised** E6EV1 10-15 μm silver

**Tolerances** EN 12020-2

Compatible with item

Part type Roller guides

Diameter mmØ 10Delivery unitRodsSeriesSeries 8Profile length3000 mm barColournatural