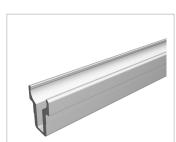

## Shaft clamp profile D10, natural-8

Product number PI-1536 SN3000

Weight 1.08kg Length 3000mm

## Product description

The shaft clamping profile is used to hold the guide shaft d10. The shaft is pressed into the profile groove by pressing in the shaft clamping profile. The shafts are secured by a DIN6325 cylindrical pin.

## **Product properties**

Material Al Mg Si 0.5 F25, artificially aged

**Anodised** E6EV1 10-15 μm silver

**Tolerances** EN 12020-2

Compatible with item

Part type Roller guides

Diameter mmØ 10Delivery unitRodsSeriesSeries 8Profile length3000 mm barColournatural