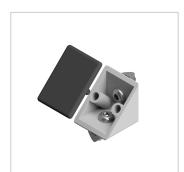

## Angle Bracket Set 6 30x30

Product number ZI-3070 Weight 0.052kg

## Product description

Angles are a force-locking and machining-free connection. These are also used as additional reinforcement of connections and as a fastening element for add-on parts. Integrated anti-twist devices for fixing in the profile are provided. These are removed if required.

## **Product properties**

Linear slidingyesAxially rotatablenoAngle freely selectableno

Profile processing without profile machining

Displacement forcevery goofTorsional momentvery goodBending momentvery good

Can be retrofitted to existing constructionyesCompatible withitemPart typeBracketSeriesSeries 6

**Colour** black, white aluminium

Material GD-Zn

**suitable connector** suitable connector 6\_flat, suitable connector6

Size 30x30 mm

Angle bracket type Angle bracket ZN, Angle bracket set ZN