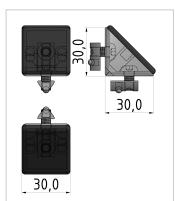

## Angle Bracket Set 6 30x30

Product number ZI-3070 Weight 0.052kg

## Product description

Angles are a force-locking and machining-free connection. These are also used as additional reinforcement of connections and as a fastening element for add-on parts. Integrated anti-twist devices for fixing in the profile are provided. These are removed if required.

## **Product properties**

Linear slidingyesAxially rotatablenoAngle freely selectableno

Profile processing without profile machining

Displacement forcevery goofTorsional momentvery goodBending momentvery good

Can be retrofitted to existing constructionyesCompatible withitemPart typeBracketSeriesSeries 6

**Colour** black, white aluminium

Material GD-Zn

**suitable connector** suitable connector 6\_flat, suitable connector6

Size 30x30 mm

Angle bracket type Angle bracket ZN, Angle bracket set ZN