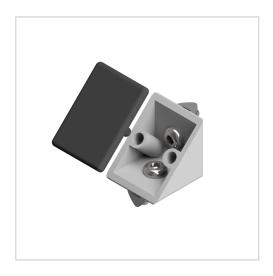

## Angle Bracket Set 6 30x30

Product number ZI-3070 Weight 0.052kg

## Product description

Angles are a force-locking and machining-free connection. These are also used as additional reinforcement of connections and as a fastening element for add-on parts. Integrated anti-twist devices for fixing in the profile are provided. These are removed if required.

## **Product properties**

Linear slidingyesAxially rotatablenoAngle freely selectableno

Profile processing without profile machining

Displacement forcevery goofTorsional momentvery goodBending momentvery good

Can be retrofitted to existing constructionyesCompatible withitemPart typeBracketSeriesSeries 6

**Colour** black, white aluminium

Material GD-Zn

**suitable connector** suitable connector 6\_flat, suitable connector6

Size 30x30 mm

Angle bracket type Angle bracket ZN, Angle bracket set ZN