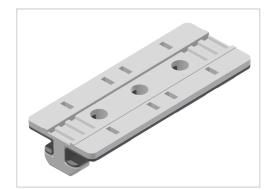

## T-Slot Slider 8 80x40

Product number ZI-1882 Weight 0.077kg

## **Product description**

The sliding carriage guide 8 40x80 turns the profile groove 8 into a guide. of a stable sliding carriage element. Sliding elements made of glideable plastic realise a low-wear linear linear movement, which does not need to be lubricated. The slide body made of high-strength GD-ZN transfers the load force into the profile groove. Attachment elements are screwed to the guide with the enclosed M6 nuts.