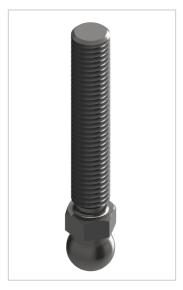

## Threaded Rod for Swivel Feet ST M12x66, bright zinc-plated

**Product number** ZB-3180 **Weight** 0.07kg

## **Product description**

The combination of a threaded rod and a swivel foot plate gives a complete adjustable foot. Leveling feet serve as any type stepless height and level adjustment of modules and racks. The tilt of the plate is variable. Optionally, a rubber insert can be installed.

## **Product properties**

Compatible with Bosch

Series Series 60-10, Series 45-10, Series 50-10, Series 40-10, Series 30 8, Series 20-6

Length 66 mm

Material Galvanized steel

Thread M12