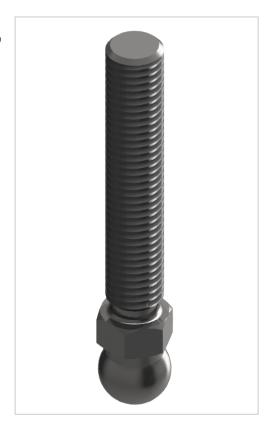

## Threaded Rod for Swivel Feet ST M12x66, bright zinc-plated

**Product number** ZB-3180 **Weight** 0.07kg

## **Product description**

The combination of a threaded rod and a swivel foot plate gives a complete adjustable foot. Leveling feet serve as any type stepless height and level adjustment of modules and racks. The tilt of the plate is variable. Optionally, a rubber insert can be installed.

## **Product properties**

Compatible with Bosch

Series Series 60-10, Series 45-10, Series 50-10, Series 40-10, Series 30 8, Series 20-6

Length 66 mm

Material Galvanized steel

Thread M12