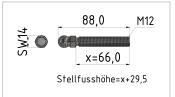

## Threaded Rod for Swivel Feet ST M12x66, bright zinc-plated

**Product number** ZB-3180 **Weight** 0.07kg

## **Product properties**

Compatible with Bosch

Series Series 60-10, Series 45-10, Series 50-10, Series 40-10, Series 30 8, Series 20-6

Length 66 mm

Material Galvanized steel

Thread M12