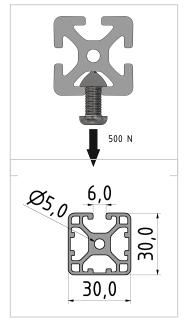

## Product properties

Material Al Mg Si 0.5 F25, artificially aged

Anodised E6EV1 10-15 µm silver

TolerancesEN 12020-2NutauszugskraftF=500 NBreite Profil30 mmHöhe Profil30 mmSeriesSeries 6Profile lengthCut lengthContourSquare

**Groove shape** 3 sides closed

Delivery unitCutsExecutionlightSize30x30 mmColournatural