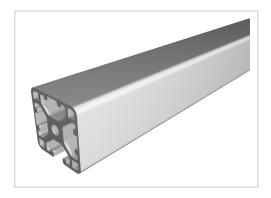

## Profile 6 30x30 3N light, natural

**Product number** PI-3131 SZ **Weight** 0.98kg

## Product description

The profiles 6 light with closed grooves are suitable for weight-optimised assemblies of all kinds. With the closed groove side, visually appealing and low-maintenance constructions can be realised. The grooves and the core holes of the profiles 6 are designed for M6 screws.

## Product properties

Material Al Mg Si 0.5 F25, artificially aged

Anodised E6EV1 10-15 µm silver

TolerancesEN 12020-2NutauszugskraftF=500 NBreite Profil30 mmHöhe Profil30 mmSeriesSeries 6Profile lengthCut lengthContourSquare

**Groove shape** 3 sides closed

Delivery unitCutsExecutionlightSize30x30 mmColournatural