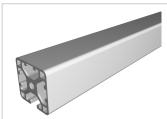

## Profile 6 30x30 3N light, natural

**Product number** PI-3131 SZ **Weight** 0.98kg

## Product description

The profiles 6 light with closed grooves are suitable for weight-optimised assemblies of all kinds. With the closed groove side, visually appealing and low-maintenance constructions can be realised. The grooves and the core holes of the profiles 6 are designed for M6 screws.

**Groove shape** 3 sides closed

Delivery unitCutsExecutionlightSize30x30 mmColournatural