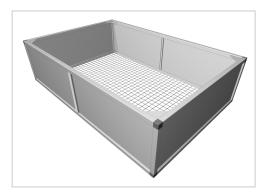

## Raised bed aluline 150 x 100 cm | silver similar to RAL 7035 | 39 cm

Product number 1012487 Weight 40kg

## Product description

Our aluminium raised bed - convenient, clever, high quality and maintenance-free. modern and smart design meets your demands

- 25 years of experience
- no foil necessary on the inside
- 30 x 30 mm anodised aluminium profiles
- weatherproof HPL panels in professional quality
- simple assembly system, quickly installed
- perfect for the demanding garden
- ergonomic working posture
- 30 x 30 mm anodised aluminium profiles never paint again

## **Product properties**

 Wide
 100 cm

 Length
 150 cm