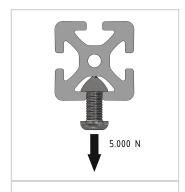

## **Product properties**

Compatible with item

Nutauszugskraft F=5.000 N Breite Profil 120 mm Höhe Profil 40 mm

Groove shape Open grooves
Size 120x40 mm
Profile length Cut length
Series Series 8
Delivery unit Cuts
Colour natural
Execution heavy