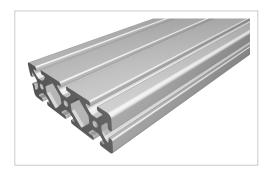

## Profile 8 120x40, natural

**Product number** PI-1050 SZ **Weight** 6.667kg

## Product description

Profiles 8 are suitable for assemblies of all kinds. Due to the different profile geometries, the material requirements can be adapted to the application. The grooves and the core holes of the profiles 8 are designed for M8 screws.