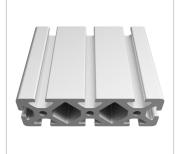

## Profile 8 120x40, natural

**Product number** PI-1050 SZ **Weight** 6.667kg

## **Product properties**

Compatible with item

Nutauszugskraft F=5.000 N Breite Profil 120 mm Höhe Profil 40 mm

Groove shape Open grooves
Size 120x40 mm
Profile length Cut length
Series Series 8
Delivery unit Cuts
Colour natural
Execution heavy