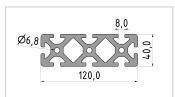

## **Product properties**

Compatible with item

Nutauszugskraft F=5.000 N Breite Profil 120 mm Höhe Profil 40 mm

Groove shape Open grooves
Size 120x40 mm
Profile length Cut length
Series Series 8
Delivery unit Cuts
Colour natural
Execution heavy