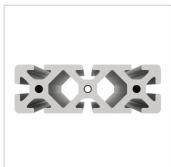

## Profile 8 120x40, natural

**Product number** PI-1050 SZ **Weight** 6.667kg

## **Product properties**

Compatible with item

Nutauszugskraft F=5.000 N Breite Profil 120 mm Höhe Profil 40 mm

Groove shape Open grooves
Size 120x40 mm
Profile length Cut length
Series Series 8
Delivery unit Cuts
Colour natural
Execution heavy