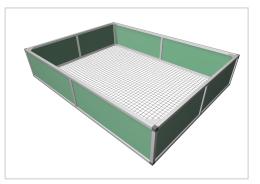

## Raised bed aluline 200 x 150 cm | green | 39 cm

Product number 1012473 Weight 40kg

## **Product description**

Our aluminium raised bed - convenient, clever, high quality and maintenance-free. modern and smart design meets your demands

- 25 years of experience
- no foil necessary on the inside
- 30 x 30 mm anodised aluminium profiles
- weatherproof HPL panels in professional quality
- simple assembly system, quickly installed
- perfect for the demanding garden
- ergonomic working posture
- 30 x 30 mm anodised aluminium profiles
- never paint again

## **Product properties**

**Length** 200 cm **Wide** 150 cm