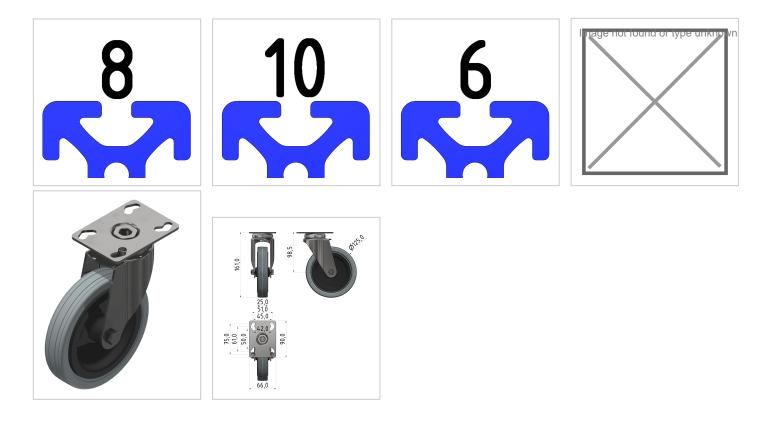

## **Product properties**

| Roll type       | Swivel castor                                                                    |
|-----------------|----------------------------------------------------------------------------------|
| Mounting type   | Screw-on plate                                                                   |
| Compatible with | Bosch                                                                            |
| Part type       | Apparatus castors                                                                |
| Roller diameter | Ø 125 mm                                                                         |
| Series          | Series 60-10, Series 45-10, Series 50-10, Series 40-10, Series 30 8, Series 20-6 |
| Load capacity   | 120 kg                                                                           |
| Material        | Galvanized steel                                                                 |