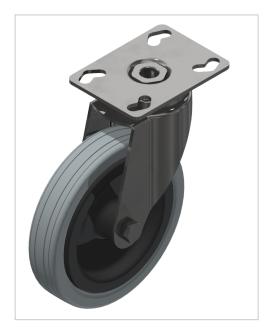

## Castor D125 Fitting Plate, bright zincplated

Product number ZB-3535 Weight 0.704kg

## **Product properties**

| Roll type       | Swivel castor                                                                    |
|-----------------|----------------------------------------------------------------------------------|
| Mounting type   | Screw-on plate                                                                   |
| Compatible with | Bosch                                                                            |
| Part type       | Apparatus castors                                                                |
| Roller diameter | Ø 125 mm                                                                         |
| Series          | Series 60-10, Series 45-10, Series 50-10, Series 40-10, Series 30 8, Series 20-6 |
| Load capacity   | 120 kg                                                                           |
| Material        | Galvanized steel                                                                 |