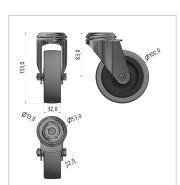

## **Product properties**

Roll type Swivel castor

Mounting type Back hole

Commetible with items

Compatible with item

Part type Apparatus castors

Roller diameter Ø 100 mm Series Series 8 Load capacity 110 kg