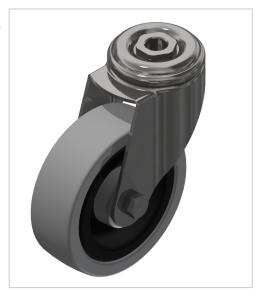

## Castor D100 swivel, bright zinc-plated-8

**Product number** ZI-1517 **Weight** 0.7kg

## Product description

Swivel and fixed castors are used on assemblies and frames of all kinds. They have very good rolling characteristics and are highly resilient. The castors are resistant to many environmental influences. Especially for use in electrical production, many castors are also available in ESD versions. The ESD version has a discharge resistance of 110 Ohm.

## **Product properties**

Roll type Swivel castor

Mounting type Back hole

Commetible with items

Compatible with item

Part type Apparatus castors

Roller diameter Ø 100 mm Series Series 8 Load capacity 110 kg