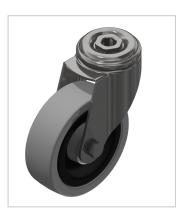

## Castor D100 swivel, bright zinc-plated-8

**Product number** ZI-1517 **Weight** 0.7kg

## Product description

Swivel and fixed castors are used on assemblies and frames of all kinds. They have very good rolling characteristics and are highly resilient. The castors are resistant to many environmental influences. Especially for use in electrical production, many castors are also available in ESD versions. The ESD version has a discharge resistance of 110 Ohm.

## **Product properties**

Roll type Swivel castor

Mounting type Back hole

Commetible with items

Compatible with item

Part type Apparatus castors

Roller diameter Ø 100 mm Series Series 8 Load capacity 110 kg