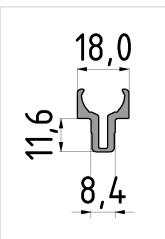

## Shaft clamp Profile 8 D14, natural

Product numberPI-1535 SN3000Weight1.08kgLength3000mm

## Product description

The shaft clamping profile is used to hold the guide shaft d14. The shaft is pressed into the profile groove by pressing in the shaft clamping profile. The shafts are secured by a DIN6325 cylindrical pin.