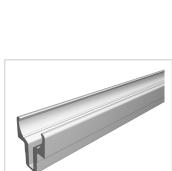

## Shaft clamp Profile 8 D14, natural

Product numberPI-1535 SN3000Weight1.08kgLength3000mm

## Product description

The shaft clamping profile is used to hold the guide shaft d14. The shaft is pressed into the profile groove by pressing in the shaft clamping profile. The shafts are secured by a DIN6325 cylindrical pin.