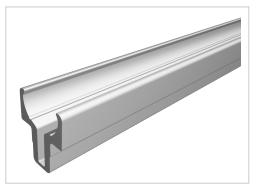

## Shaft clamp Profile 8 D14, natural

Product numberPI-1535 SN3000Weight1.08kgLength3000mm

## Product description

The shaft clamping profile is used to hold the guide shaft d14. The shaft is pressed into the profile groove by pressing in the shaft clamping profile. The shafts are secured by a DIN6325 cylindrical pin.