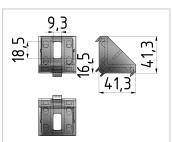

## Angle Bracket 45x45 - 10 | white aluminium

**Product number** ZB-3098-W **Weight** 0.052kg

## **Product properties**

Profile processing without profile machining

Compatible withBoschPart typeBracketSeriesSeries 45-10Angle bracket typeAngle bracket AlModular dimensionModular dimension 45

Size 45x45 mm