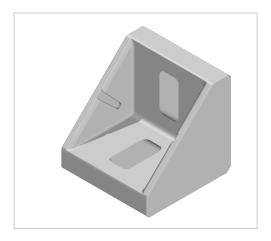

## Angle Bracket 45x45 - 10 | white aluminium

**Product number** ZB-3098-W **Weight** 0.052kg

## Product description

Angles are a force-fit and processing wireless connection. These are also used as additional reinforcement of connections and as a fastener for attachments. Integral safety devices for fixing the profile are available. These are removed if necessary.

## **Product properties**

Profile processing without profile machining

Compatible withBoschPart typeBracketSeriesSeries 45-10Angle bracket typeAngle bracket AlModular dimensionModular dimension 45

Size 45x45 mm