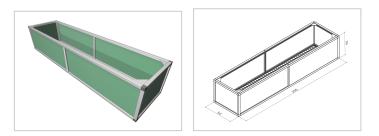

## Raised bed aluline 200 x 50 cm | green | 39 cm

Product number 1012465 Weight 40kg

## **Product description**

Our aluminium raised bed - convenient, clever, high quality and maintenance-free. modern and smart design meets your demands

- 25 years of experience
- no foil necessary on the inside
- 30 x 30 mm anodised aluminium profiles
- weatherproof HPL panels in professional quality
- simple assembly system, quickly installed
- perfect for the demanding garden
- ergonomic working posture
- 30 x 30 mm anodised aluminium profiles
- never paint again

## **Product properties**

 Wide
 50 cm

 Length
 200 cm