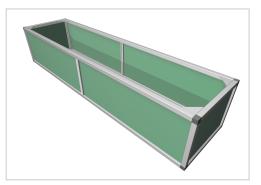

## Raised bed aluline 200 x 50 cm | green | 39 cm

Product number 1012465 Weight 40kg

## **Product description**

Our aluminium raised bed - convenient, clever, high quality and maintenance-free. modern and smart design meets your demands

- 25 years of experience
- no foil necessary on the inside
- 30 x 30 mm anodised aluminium profiles
- weatherproof HPL panels in professional quality
- simple assembly system, quickly installed
- perfect for the demanding garden
- ergonomic working posture
- 30 x 30 mm anodised aluminium profiles
- never paint again

## **Product properties**

 Wide
 50 cm

 Length
 200 cm