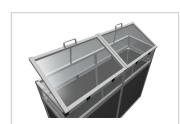

## Product description

You want your raised bed with our cold frame top, no problem with our tops

- easy to put on and screw on with brackets folding
- with ergonomic handles and set-up supports
- modern and smart design meets your requirements
- 25 years of experience
- 30 x 30 mm anodised aluminium profiles
- UV-resistant double-webbed sheets with 10-year manufacturer's guarantee
- 30 x 30 mm anodised aluminium profiles
- high-strength hinges Mechanical
- engineering quality