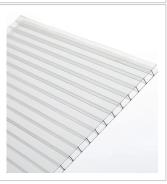

## Product description

You want your raised bed with our cold frame top, no problem with our tops

- easy to put on and screw on with brackets folding
- with ergonomic handles and set-up supports
- modern and smart design meets your requirements
- 25 years of experience
- 30 x 30 mm anodised aluminium profiles
- UV-resistant double-webbed sheets with 10-year manufacturer's guarantee
- 30 x 30 mm anodised aluminium profiles
- high-strength hinges Mechanical
- engineering quality