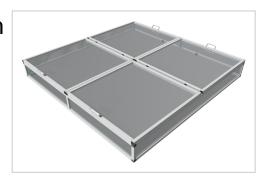

## Cold Frame Top aluline 200 x 200 cm

Product number 1012568 Weight 40kg

## Product description

You want your raised bed with our cold frame top, no problem with our tops

- easy to put on and screw on with brackets folding
- with ergonomic handles and set-up supports
- modern and smart design meets your requirements
- 25 years of experience
- 30 x 30 mm anodised aluminium profiles
- UV-resistant double-webbed sheets with 10-year manufacturer's guarantee
- 30 x 30 mm anodised aluminium profiles
- high-strength hinges Mechanical
- engineering quality

## **Product properties**

**Length** 200 cm **Wide** 200 cm