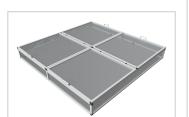

## Cold Frame Top aluline 200 x 200 cm

Product number 1012568 Weight 40kg

## Product description

You want your raised bed with our cold frame top, no problem with our tops

- easy to put on and screw on with brackets folding
- with ergonomic handles and set-up supports
- modern and smart design meets your requirements
- 25 years of experience
- 30 x 30 mm anodised aluminium profiles
- UV-resistant double-webbed sheets with 10-year manufacturer's guarantee
- 30 x 30 mm anodised aluminium profiles
- high-strength hinges Mechanical
- engineering quality

## **Product properties**

**Length** 200 cm **Wide** 200 cm