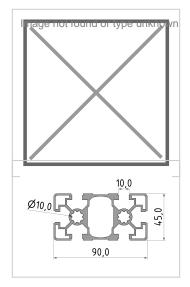

## **Product properties**

Material Al Mg Si 0.5 F25, artificially aged

Anodised E6EV1 10-15 µm silver

TolerancesEN 12020-2Compatible withBoschBreite Profil90 mmHöhe Profil45 mm

**Groove shape** Open grooves

Delivery unit Rods

Series Series 45-10
Profile length 6000 mm bar

**Execution** light

**Contour** Rectangular **Size** 45x90 mm

Modular dimension Modular dimension 45