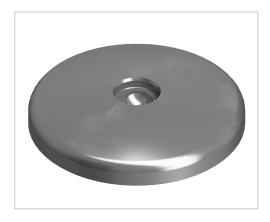

## Base A D100, stainless

Product number ZB-3222 Weight 0.605kg

## Product description

The combination of a threaded rod and a base plate results in a complete base. Adjusting feet serve as a stepless height and level equalization of assemblies and reeds of any kind. The inclination of the plate is variable. Optionally, a rubber insert can be installed.

## **Product properties**

Compatible with Bosch
Part type levelling feet

**Series** Series 60-10, Series 45-10, Series 50-10, Series 40-10, Series 30 8, Series 20-6

Base for swivel feet  $\emptyset$  100 mm

**Type** A

**Execution** stainless steel