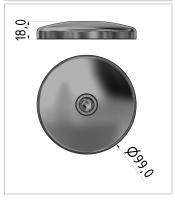

## **Product properties**

Compatible with Bosch
Part type levelling feet

**Series** Series 60-10, Series 45-10, Series 50-10, Series 40-10, Series 30 8, Series 20-6

Base for swivel feet  $\emptyset$  100 mm

**Type** A

**Execution** stainless steel