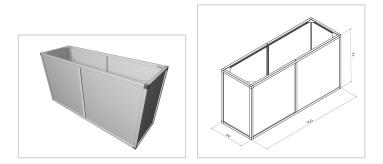

## Raised bed aluline 150 x 50 cm | 77 cm | silver similar to RAL 7035

Product number1012453Weight40kg

## **Product properties**

 Wide
 50 cm

 Length
 150 cm