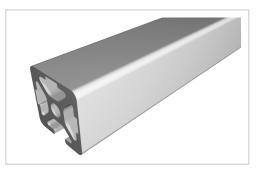

## Profile 5 20x20 3N, natural

| Product number | PI-4141 SN3000 |
|----------------|----------------|
| Weight         | 1.536kg        |
| Length         | 3000mm         |

## Product description

The compact design of Profiles 5 with closed grooves makes them particularly suitable for small and weight-optimised assemblies. With the closed groove side, visually appealing and low-maintenance constructions can be realised. The grooves and core holes of Profiles 5 are designed for M5 screws.

## **Product properties**

| Material        | Al Mg Si 0.5 F25, artificially aged |
|-----------------|-------------------------------------|
| Anodised        | E6EV1 10-15 µm silver               |
| Tolerances      | EN 12020-2                          |
| Nutauszugskraft | F=500 N                             |
| Delivery unit   | Rods                                |
| Contour         | Square                              |
| Groove shape    | 3 sides closed                      |
| Series          | Series 5                            |
| Size            | 20x20 mm                            |
| Profile length  | 3000 mm bar                         |
| Colour          | natural                             |
| Execution       | heavy                               |