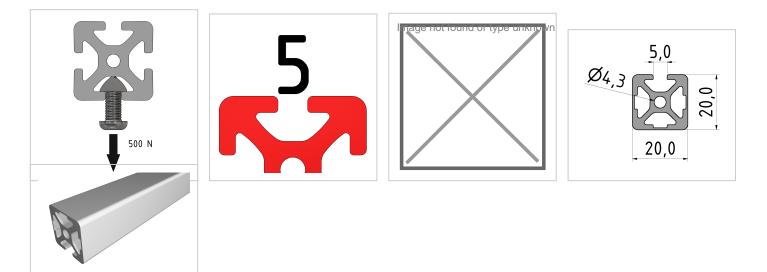

## Product description

The compact design of Profiles 5 with closed grooves makes them particularly suitable for small and weight-optimised assemblies. With the closed groove side, visually appealing and low-maintenance constructions can be realised. The grooves and core holes of Profiles 5 are designed for M5 screws.

## **Product properties**

| Material        | Al Mg Si 0.5 F25, artificially aged |
|-----------------|-------------------------------------|
| Anodised        | E6EV1 10-15 µm silver               |
| Tolerances      | EN 12020-2                          |
| Nutauszugskraft | F=500 N                             |
| Delivery unit   | Rods                                |
| Contour         | Square                              |
| Groove shape    | 3 sides closed                      |
| Series          | Series 5                            |
| Size            | 20x20 mm                            |
| Profile length  | 3000 mm bar                         |
| Colour          | natural                             |
| Execution       | heavy                               |