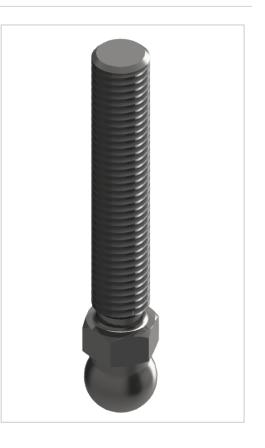

## Threaded Rod for Swivel Feet VA M12x66, stainless

Product number ZB-3181 Weight 0.07kg

## **Product description**

The combination of a threaded rod and a swivel foot plate gives a complete adjustable foot. Leveling feet serve as any type stepless height and level adjustment of modules and racks. The tilt of the plate is variable. Optionally, a rubber insert can be installed.

## **Product properties**

| Compatible with | Bosch                                                                            |
|-----------------|----------------------------------------------------------------------------------|
| Part type       | levelling feet                                                                   |
| Series          | Series 60-10, Series 45-10, Series 50-10, Series 40-10, Series 30 8, Series 20-6 |
| Length          | 66 mm                                                                            |
| Thread          | M12                                                                              |
| Execution       | stainless steel                                                                  |