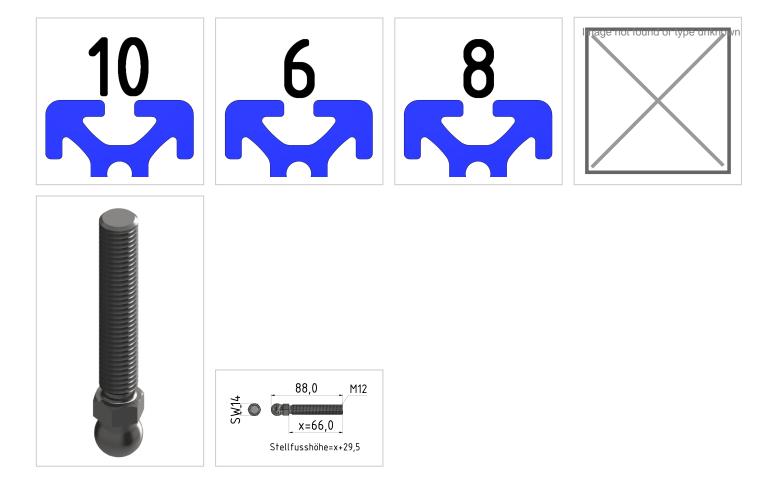

## Threaded Rod for Swivel Feet VA M12x66, stainless

Product number ZB-3181 Weight 0.07kg

## **Product description**

The combination of a threaded rod and a swivel foot plate gives a complete adjustable foot. Leveling feet serve as any type stepless height and level adjustment of modules and racks. The tilt of the plate is variable. Optionally, a rubber insert can be installed.

## **Product properties**

| Compatible with | Bosch                                                                            |
|-----------------|----------------------------------------------------------------------------------|
| Part type       | levelling feet                                                                   |
| Series          | Series 60-10, Series 45-10, Series 50-10, Series 40-10, Series 30 8, Series 20-6 |
| Length          | 66 mm                                                                            |
| Thread          | M12                                                                              |
| Execution       | stainless steel                                                                  |