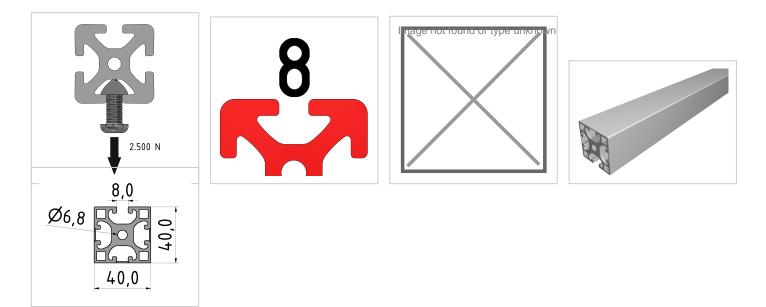

## **Product properties**

| Material             | Al Mg Si 0.5 F25, artificially aged |
|----------------------|-------------------------------------|
| Anodised             | E6EV1 10-15 µm silver               |
| Tolerances           | EN 12020-2                          |
| Nutauszugskraft      | F=2.500 N                           |
| Breite Profil        | 40 mm                               |
| Höhe Profil          | 40 mm                               |
| Funktionsintegration | einfache Nutöffnung (NO)            |
| Execution            | X, light                            |
| Delivery unit        | Rods                                |
| Series               | Series 8                            |
| Contour              | Square                              |
| Profile length       | 6000 mm bar                         |
| Groove shape         | 3 sides closed                      |
| Size                 | 40x40 mm                            |
| Colour               | natural                             |