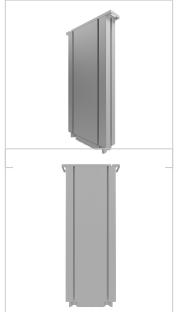

## Telescopic lifting column EL350-3200-9

Product number 1013863 Weight 12.6kg

## Product description

Discover the EL350-3200-9 Telescopic Lifting Column - The Ideal Solution for Precise and Reliable Height Adjustments

Whether in **industrial applications, the medical sector, or ergonomic workstations**, this lifting column offers **maximum flexibility** and performance.