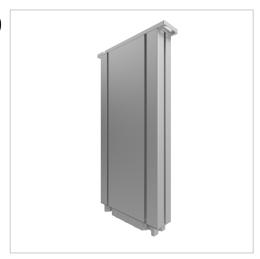

## Telescopic lifting column EL350-3200-9

Product number 1013863 Weight 12.6kg

## Product description

Discover the EL350-3200-9 Telescopic Lifting Column - The Ideal Solution for Precise and Reliable Height Adjustments

Whether in **industrial applications, the medical sector, or ergonomic workstations**, this lifting column offers **maximum flexibility** and performance.