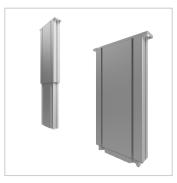

## Telescopic lifting column EL350-3200-9

Product number 1013863 Weight 12.6kg

## Product description

Discover the EL350-3200-9 Telescopic Lifting Column - The Ideal Solution for Precise and Reliable Height Adjustments

Whether in **industrial applications, the medical sector, or ergonomic workstations**, this lifting column offers **maximum flexibility** and performance.