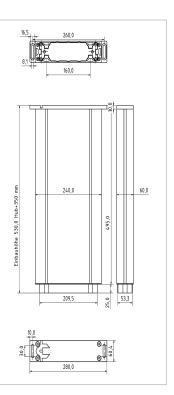

## Telescopic lifting column EL350-3200-9

Product number 1013863 Weight 12.6kg

### **Product properties**

Series Workstation systems
Part type Telescopic lifting columns

**Connection cable** 2000 mm pluggable with connector Molex Mini Fit jr.

Lifting speed9 mm/sInstallation dimension530 mmNominal force3200 NStroke350 mm