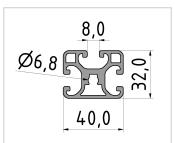

## **Product properties**

Material Al Mg Si 0.5 F25, artificially aged

**Anodised** E6EV1 10-15 µm silver

Tolerances EN 12020-2

Compatible with item

Nutauszugskraft F=2.500 N
Breite Profil 40 mm
Höhe Profil 32 mm
Delivery unit Rods
Series Series 8
Groove shape Clamp Profile
Profile length 6000 mm bar
Size 40x32 mm