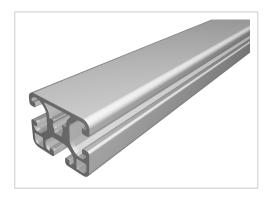

## Profile 8 40x32 light, natural

Product number PI-1194 SN6000

Weight 8.298kg Length 6000mm

## Product description

Profiles 8 are suitable for assemblies of all kinds. Due to the different profile geometries, the material requirements can be adapted to the application. The grooves and the core holes of the profiles 8 are designed for M8 screws.

## **Product properties**

Material Al Mg Si 0.5 F25, artificially aged

**Anodised** E6EV1 10-15 µm silver

Tolerances EN 12020-2

Compatible with item

Nutauszugskraft F=2.500 N
Breite Profil 40 mm
Höhe Profil 32 mm
Delivery unit Rods
Series Series 8
Groove shape Clamp Profile
Profile length 6000 mm bar
Size 40x32 mm

**Execution** light

ContourRectangularColournatural