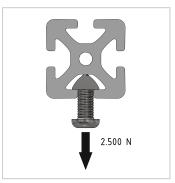

## **Product properties**

Material Al Mg Si 0.5 F25, artificially aged

**Anodised** E6EV1 10-15 µm silver

Tolerances EN 12020-2

Compatible with item

Nutauszugskraft F=2.500 N
Breite Profil 40 mm
Höhe Profil 32 mm
Delivery unit Rods
Series Series 8
Groove shape Clamp Profile
Profile length 6000 mm bar
Size 40x32 mm