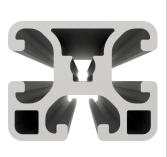

## Profile 8 40x32 light, natural

Product number PI-1194 SN6000

Weight 8.298kg Length 6000mm

## Product description

Profiles 8 are suitable for assemblies of all kinds. Due to the different profile geometries, the material requirements can be adapted to the application. The grooves and the core holes of the profiles 8 are designed for M8 screws.

## **Product properties**

Material Al Mg Si 0.5 F25, artificially aged

**Anodised** E6EV1 10-15 µm silver

Tolerances EN 12020-2

Compatible with item

Nutauszugskraft F=2.500 N
Breite Profil 40 mm
Höhe Profil 32 mm
Delivery unit Rods
Series Series 8
Groove shape Clamp Profile
Profile length 6000 mm bar
Size 40x32 mm