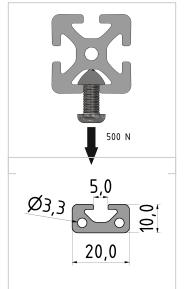

## Product description

The compact design of Profiles 5 makes them particularly suitable for small and weight-optimised assemblies. The grooves and the core holes of the profiles 5 are designed for M5 screws.

## **Product properties**

Compatible with<br/>NutauszugskraftitemBreite Profil20 mmHöhe Profil10 mmSize20x10 mmGroove shapeOpen grooves

**Delivery unit** Rods

Profile length 6000 mm bar
Contour Rectangular
Series Series 5
Colour natural
Execution heavy