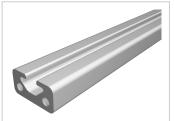

## Profile 5 20x10, natural

Product number PI-4010 SN6000

Weight 12.6kg Length 6000mm

## Product description

The compact design of Profiles 5 makes them particularly suitable for small and weight-optimised assemblies. The grooves and the core holes of the profiles 5 are designed for M5 screws.

## **Product properties**

Compatible with<br/>NutauszugskraftitemBreite Profil20 mmHöhe Profil10 mmSize20x10 mmGroove shapeOpen grooves

**Delivery unit** Rods

Profile length 6000 mm bar
Contour Rectangular
Series Series 5
Colour natural
Execution heavy