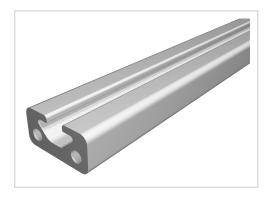

## Profile 5 20x10, natural

Product number PI-4010 SN6000

Weight 12.6kg Length 6000mm

## Product description

The compact design of Profiles 5 makes them particularly suitable for small and weight-optimised assemblies. The grooves and the core holes of the profiles 5 are designed for M5 screws.

## **Product properties**

Compatible with<br/>NutauszugskraftitemBreite Profil20 mmHöhe Profil10 mmSize20x10 mmGroove shapeOpen grooves

**Delivery unit** Rods

Profile length 6000 mm bar
Contour Rectangular
Series Series 5
Colour natural
Execution heavy