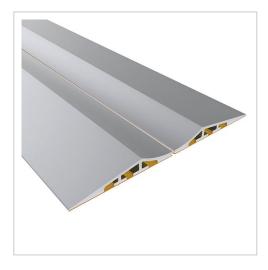

# Parking rail high-high | 800 mm

Product number LN-1018 Weight 1.2kg

## Product description

Discover Our High-High Parking Rails Set - The Ideal Solution for Efficient and Flexible Warehouse Organization

This set allows you to clearly define storage spaces, optimizing workflows and improving warehouse efficiency.

### **Key Features:**

- ? Robust Construction: Made from high-quality materials, ensuring durability and stability for daily use.
- ? Easy Installation: Thoughtfully designed for quick and hassle-free mounting, saving time and effort.
- ? Flexibility: With a length of 2400 mm, these rails are suitable for various applications and can be customized as needed.
- ? Complete Set: Includes all necessary components for immediate implementation in your warehouse.