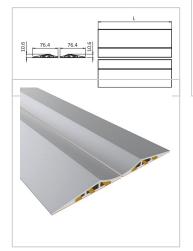

# Parking rail high-high | 800 mm

Product number LN-1018 Weight 1.2kg

### **Key Features:**

- ? Robust Construction: Made from high-quality materials, ensuring durability and stability for daily use.
- ? Easy Installation: Thoughtfully designed for quick and hassle-free mounting, saving time and effort.
- ? Flexibility: With a length of 2400 mm, these rails are suitable for various applications and can be customized as needed.
- ? Complete Set: Includes all necessary components for immediate implementation in your warehouse.

## **Product properties**

Part type Parking rails