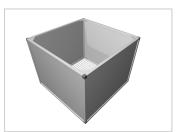

## Raised bed aluline 100 x 100 cm | 77 cm | silver similar to RAL 7035

Product number 1012450 Weight 40kg

## Product description

Our aluminium raised bed - convenient, clever, high quality and maintenance-free. modern and smart design meets your demands

- 25 years of experience
- no foil necessary on the inside
- 30 x 30 mm anodised aluminium profiles
- · weatherproof HPL panels in professional quality
- simple assembly system, quickly installed
- perfect for the demanding garden
- · ergonomic working posture
- 30 x 30 mm anodised aluminium profiles
- · never paint again