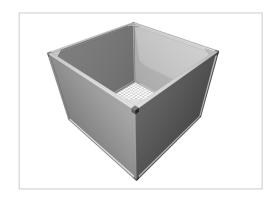

## Raised bed aluline 100 x 100 cm | 77 cm | silver similar to RAL 7035

Product number 1012450 Weight 40kg

## Product description

Our aluminium raised bed - convenient, clever, high quality and maintenance-free. modern and smart design meets your demands

- 25 years of experience
- no foil necessary on the inside
- 30 x 30 mm anodised aluminium profiles
- · weatherproof HPL panels in professional quality
- simple assembly system, quickly installed
- perfect for the demanding garden
- · ergonomic working posture
- 30 x 30 mm anodised aluminium profiles
- · never paint again