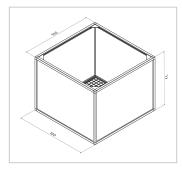

## Raised bed aluline 100 x 100 cm | 77 cm | silver similar to RAL 7035

Product number 1012450 Weight 40kg



## Product description

Our aluminium raised bed - convenient, clever, high quality and maintenance-free. modern and smart design meets your demands

- 25 years of experience
- no foil necessary on the inside
- 30 x 30 mm anodised aluminium profiles
- · weatherproof HPL panels in professional quality
- simple assembly system, quickly installed
- perfect for the demanding garden
- · ergonomic working posture
- 30 x 30 mm anodised aluminium profiles
- · never paint again

## **Product properties**

Wide 100 cm Length 100 cm



## More images