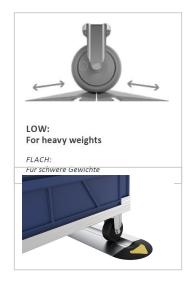

#### **Key Features:**

- ? Effortless Installation: Simply snap the end caps on and press them onto the floor no tools required.
- ? Secure Positioning: Integrated locking tabs ensure instant and precise alignment.
- ? Industrial-Grade Adhesive: The underside is equipped with a high-strength adhesive, ensuring firm and durable attachment.
- ? Floor Protection: Adhesive bonding prevents dirt and debris from entering while eliminating the need for drilling holes, keeping your warehouse floor intact.

### Product properties

Part type Parking rails