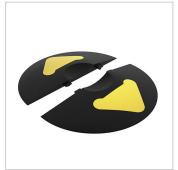

# End cap for parking rail flat-flat -Set

Product number LN-1013

### Product description

Self-Adhesive End Caps – Easy Installation and Maximum Protection

Our **self-adhesive end caps** are designed as **a single-piece solution**, ensuring **quick and reliable installation** while protecting your floors from damage.