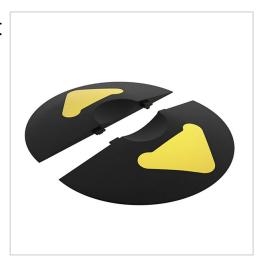

# End cap for parking rail flat-flat -Set

Product number LN-1013

### Product description

Self-Adhesive End Caps – Easy Installation and Maximum Protection

Our **self-adhesive end caps** are designed as **a single-piece solution**, ensuring **quick and reliable installation** while protecting your floors from damage.