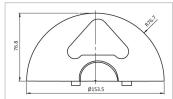

n**, ensuring **quick and reliable installation** while protecting your floors from damage.

#### **Key Features:**

- ? Effortless Installation: Simply snap the end caps on and press them onto the floor no tools required.
- ? Secure Positioning: Integrated locking tabs ensure instant and precise alignment.
- ? Industrial-Grade Adhesive: The underside is equipped with a high-strength adhesive, ensuring firm and durable attachment.
- ? Floor Protection: Adhesive bonding prevents dirt and debris from entering while eliminating the need for drilling holes, keeping your warehouse floor intact.

Upgrade your workspace with our self-adhesive end caps, combining efficiency, durability, and cleanliness in one easy solution.

### Product properties

Part type Parking rails



## More images