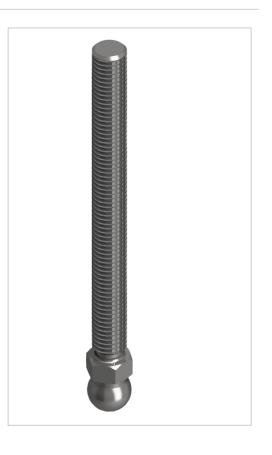

## Threaded Rod for Swivel Feet ST M12x125, bright zinc-plated

Product number ZB-3182 Weight 0.112kg

## **Product description**

The combination of a threaded rod and a swivel foot plate gives a complete adjustable foot. Leveling feet serve as any type stepless height and level adjustment of modules and racks. The tilt of the plate is variable. Optionally, a rubber insert can be installed.

## **Product properties**

| Compatible with | Bosch                                                                            |
|-----------------|----------------------------------------------------------------------------------|
| Part type       | levelling feet                                                                   |
| Length          | 125 mm                                                                           |
| Series          | Series 60-10, Series 45-10, Series 50-10, Series 40-10, Series 30 8, Series 20-6 |
| Material        | Galvanized steel                                                                 |
| Thread          | M12                                                                              |
|                 |                                                                                  |