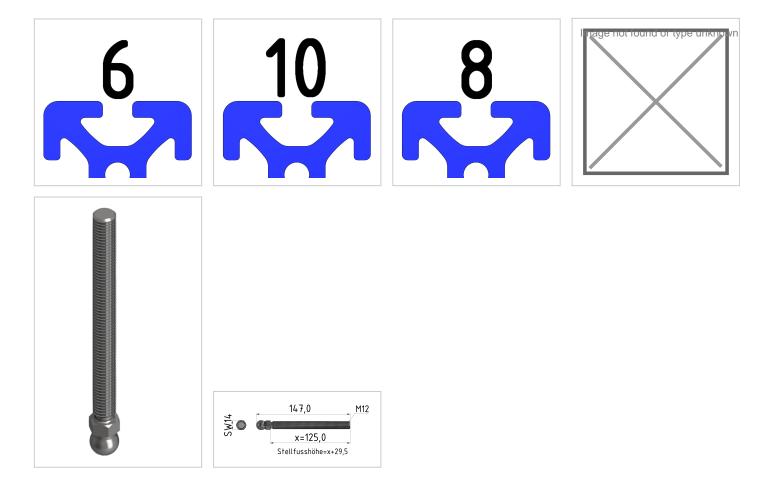

## Threaded Rod for Swivel Feet ST M12x125, bright zinc-plated

Product number ZB-3182 Weight 0.112kg

## **Product properties**

| Compatible with | Bosch                                                                            |
|-----------------|----------------------------------------------------------------------------------|
| Part type       | levelling feet                                                                   |
| Length          | 125 mm                                                                           |
| Series          | Series 60-10, Series 45-10, Series 50-10, Series 40-10, Series 30 8, Series 20-6 |
| Material        | Galvanized steel                                                                 |
| Thread          | M12                                                                              |
|                 |                                                                                  |