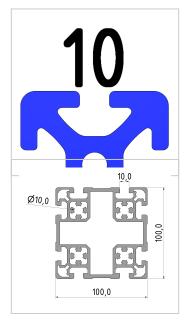

## **Product description**

The profiles in pitch 50 with groove 10 are suitable for assemblies of all kinds. Due to the different profile geometries, the material requirements can be adapted to the application. The grooves are designed for M8 screws.

## **Product properties**

Material Al Mg Si 0.5 F25, artificially aged

Anodised E6EV1 10-15 µm silver

TolerancesEN 12020-2Compatible withBoschNutauszugskraftF=7.000 NBreite Profil100 mmHöhe Profil100 mm

Groove shape
Profile length
Contour
Size
Open grooves
Cut length
Square
100x100 mm

Delivery unit Cuts Execution light

Series Series 50-10
Colour natural

Modular dimension Modular dimension 50