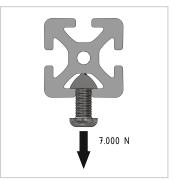

## **Product properties**

Material Al Mg Si 0.5 F25, artificially aged

Anodised E6EV1 10-15 µm silver

TolerancesEN 12020-2Compatible withBoschNutauszugskraftF=7.000 NBreite Profil100 mmHöhe Profil100 mm

Groove shape
Profile length
Contour
Size
Open grooves
Cut length
Square
100x100 mm