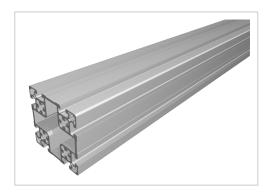

## Profile 100x100 light natural-10

**Product number** PB-1330 SZ **Weight** 8.12kg

## **Product description**

The profiles in pitch 50 with groove 10 are suitable for assemblies of all kinds. Due to the different profile geometries, the material requirements can be adapted to the application. The grooves are designed for M8 screws.

Cut to size max. 6000 mm