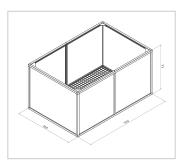

## Raised bed aluline 150 x 100 cm | 77 cm | silver similar to RAL 7035

Product number 1012457 Weight 40kg

## Product description

Our aluminium raised bed - convenient, clever, high quality and maintenance-free. modern and smart design meets your demands

- 25 years of experience
- no foil necessary on the inside
- 30 x 30 mm anodised aluminium profiles
- · weatherproof HPL panels in professional quality
- simple assembly system, quickly installed
- · perfect for the demanding garden
- · ergonomic working posture
- 30 x 30 mm anodised aluminium profiles never paint again

## **Product properties**

Wide 100 cm Length 150 cm