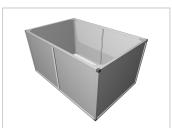

## Raised bed aluline 150 x 100 cm | 77 cm | silver similar to RAL 7035

Product number 1012457 Weight 40kg

## Product description

Our aluminium raised bed - convenient, clever, high quality and maintenance-free. modern and smart design meets your demands

- 25 years of experience
- no foil necessary on the inside
- 30 x 30 mm anodised aluminium profiles
- · weatherproof HPL panels in professional quality
- simple assembly system, quickly installed
- · perfect for the demanding garden
- · ergonomic working posture
- 30 x 30 mm anodised aluminium profiles never paint again

## **Product properties**

Wide 100 cm Length 150 cm