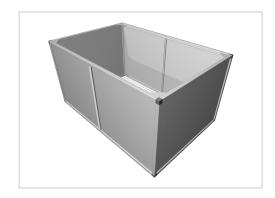

## Raised bed aluline 150 x 100 cm | 77 cm | silver similar to RAL 7035

Product number 1012457 Weight 40kg

## Product description

Our aluminium raised bed - convenient, clever, high quality and maintenance-free. modern and smart design meets your demands

- 25 years of experience
- no foil necessary on the inside
- 30 x 30 mm anodised aluminium profiles
- · weatherproof HPL panels in professional quality
- simple assembly system, quickly installed
- · perfect for the demanding garden
- · ergonomic working posture
- 30 x 30 mm anodised aluminium profiles never paint again

## **Product properties**

Wide 100 cm Length 150 cm